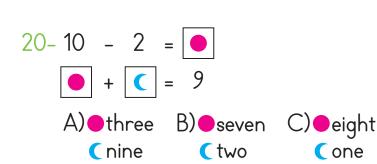

#### Unit Evaluation Test 1

18- Circle the colours of the objects.

Nesnelerin doğru renklerini işaretleyiniz.

- A) brown-red-black
- B) blue-purple-pink
- C) yellow-orange-green

19- Which one is correct?

21- What colour is the Turkish flag?