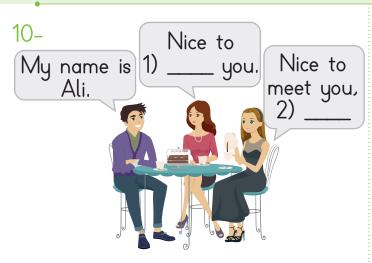

#### Unit Evaluation Test 1

- A) 1. you B) 1. nice C) 1. meet 2. to 2. you 2. to
- 11- Şermin : How are you?

  Neval : Fine, thanks. 1) \_\_\_\_ ?

  Şermin : I'm good. 2) \_\_\_\_ ?
  - A) 1. And you
    - 2. Thank you
  - B) 1. What is this
    - 2. Thanks
  - C) 1. Do you like it
    - 2. Okay.