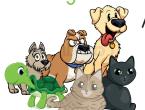

22- Which one is correct according to the picture?

Verilen resme göre hangisi doğrudur?

- A) four frogs, three cats and five dogs
- B) three dogs, C) six cats, two cats and one dog and one turtle eight rabbits
- 23- Which one isn't related to the given picture? Hangisi verilen resimle ilgili değildir?