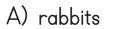

- B) Touch your arm.
- C) Show your finger.
- 13- Which one is different? Hangisi farklıdır?
  - A) point B) nose C) eye

14- How many doctors are there?

- 🧓 👵 A) Ten doctors.
  - B) One doctor.
  - C) Five doctors.
- 15- Which one is a colour? Hangisi bir renktir?
  - A) blue B) ear C) dog
- 16- Where are the rabbits?

- A) They are on the box.
- B) They are under the table.
- C) They are in the basket.

- A)  $\bigstar$  sing a song
  - dance
  - 🛕 skip rope
- B) 🛨 play hide and seek
  - vick a ball
  - ▲ ride a bike
- C) \star slide
  - wing
  - 🛕 run