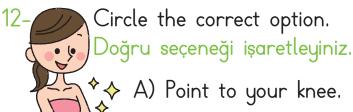

- B) Touch your arm.
- C) Show your finger.
- 13- Which one is different? Hangisi farklıdır?
  - A) point B) nose C) eye

14- How many doctors are there?

- 🧓 👵 A) Ten doctors.
  - B) One doctor.
  - C) Five doctors.
- 15- Which one is a colour? Hangisi bir renktir?
  - A) blue B) ear C) dog
- 16- Where are the rabbits?