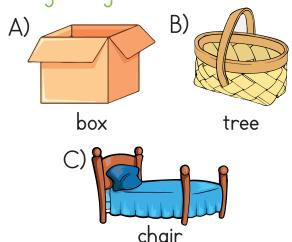

- B) Touch your arm.
- C) Show your finger.
- 13- Which one is different? Hangisi farklıdır?
  - A) point B) nose C) eye

14- How many doctors are there?

- 🧓 👵 A) Ten doctors.
  - B) One doctor.
  - C) Five doctors.
- 15- Which one is a colour? Hangisi bir renktir?
  - A) blue B) ear C) dog
- 16- Where are the rabbits?

- A) They are on the box.
- B) They are under the table.
- C) They are in the basket.

- A)  $\bigstar$  sing a song
  - dance
  - 🛕 skip rope
- B) 🛨 play hide and seek
  - vick a ball
  - ▲ ride a bike
- C) \star slide
  - wing
  - 🛕 run