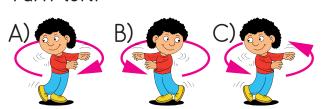

# WORKSHEET

## **ENGLISH**

#### Unit Evaluation Test 1



1- Which one is correct? Hangisi doğrudur?



2- Do you play tennis?



- A) Yes, I am.
- B) No, I don't.
- C) Yes, I do.
- 3- That is \_\_\_\_\_ balloon.

This is \_\_\_\_\_ office.

That is \_\_\_\_\_ cafe.

This is \_\_\_\_\_ hotel.

- A) an/an/a/a
- B) a/an/a/a
- C) a/an/a/an
- 4- Turn left.



5- Do you like \_\_\_\_\_?



- B) turtles
- C) cats
- 6- RA.....

A) -goo B) -dio C) -lev

- 7- Which word doesn't start with the letter "f"? Hangi kelime "f" harfi ile başlamaz?
  - A) ....ish B) ....arrot C) ....rog
- 8- Circle the odd one. Farklı olanı işaretle.
  - A) sing B) dance C) tree



Which word isn't an appropriate answer?

Hangisi verilen sorunun cevabi olamaz?

- A) I am Sue.
- B) I am okay, thanks.
- C) My name is Jack.

# WORKSHEET

## **ENGLISH**

#### Unit Evaluation Test 1





- A) 1. you B) 1. nice C) 1. meet 2. to 2. you 2. to
- 11- Şermin : How are you?

  Neval : Fine, thanks. 1) \_\_\_\_ ?

  Şermin : I'm good. 2) \_\_\_\_ ?
  - A) 1. And you
    - 2. Thank you
  - B) 1. What is this
    - 2. Thanks
  - C) 1. Do you like it
    - 2. Okay.



- B) Touch your arm