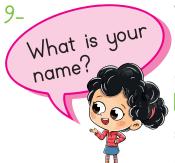

Which word isn't an appropriate answer?

Hangisi verilen sorunun cevabi olamaz?

- A) I am Sue.
- B) I am okay, thanks.
- C) My name is Jack.