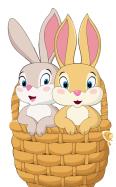

- A) They are on the box.
- B) They are under the table.
- C) They are in the basket.

- A)  $\bigstar$  sing a song
  - dance
  - 🛕 skip rope
- B) 🛨 play hide and seek
  - vick a ball
  - ▲ ride a bike
- C) \star slide
  - wing
  - 🛕 run